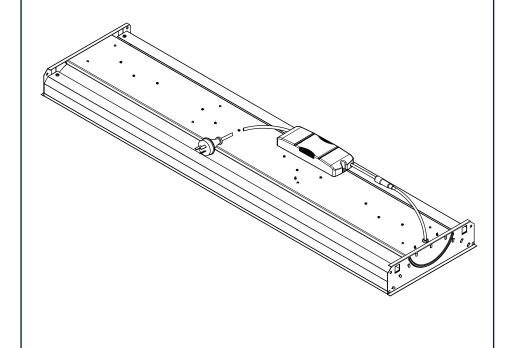

## **AH BAFFLE KIT**

**L600:** SU PRO 6x3, 6x6 **L1200:** SU PRO 12x3 **L1500:** SU PRO 15x3

PAGE 1

PAGE 4 07/24