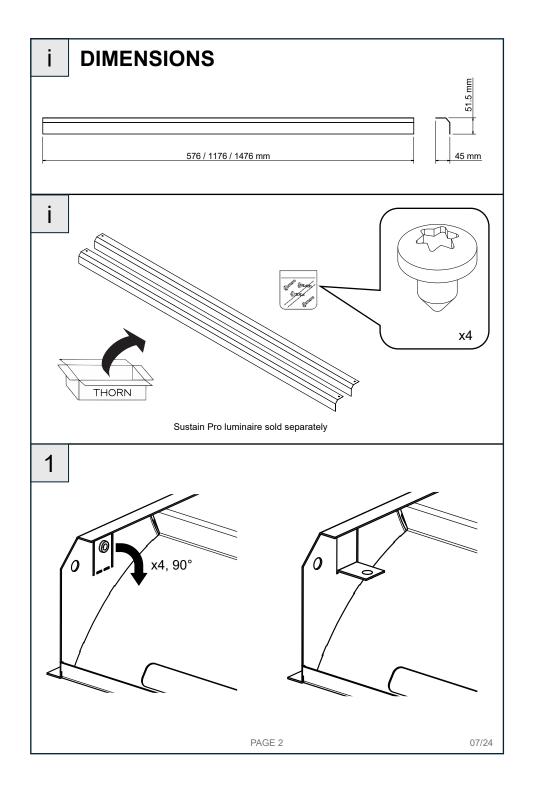

## **AH BAFFLE KIT**

**L600:** SU PRO 6x3, 6x6 **L1200:** SU PRO 12x3 **L1500:** SU PRO 15x3

PAGE 1

PAGE 4 07/24