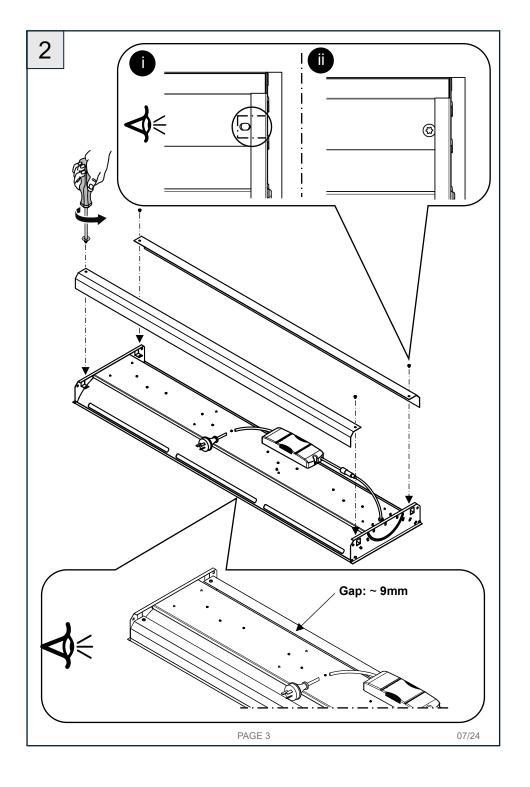

## **AH BAFFLE KIT**

**L600:** SU PRO 6x3, 6x6 **L1200:** SU PRO 12x3 **L1500:** SU PRO 15x3

PAGE 1

PAGE 4 07/24