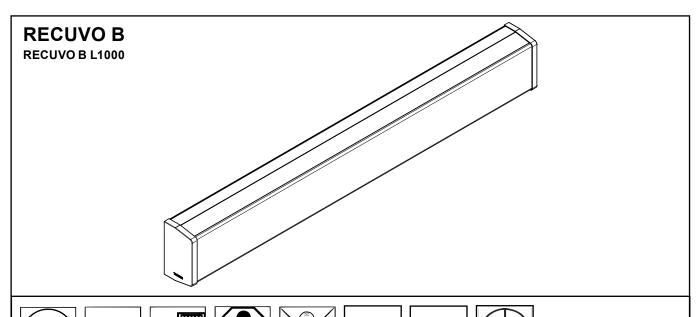

# **RECUVO B**

#### ZG Lighting Australia Pty Ltd

2/7 Millner Ave. Horsley Park, NSW 2175, AUS



www.thornlighting.com.au



IP44

## **Specifications**

This luminaire is designed to comply with the requirements of AS/NZS 60598

Supply Voltage: 220 - 240VAC ~ 50/60 Hz

Classification for Protection: Class 1 Earthed Metalwork - against electric shock

#### Rating:

1. IP44

2. IK08

## Warning



Installation must be carried out by a qualified electrician in accordance with local wiring regulations.

Any modifications to the luminaire must be carried out exclusively by a qualified electrician and in accordance with applicable provisions and regulations.

#### Cation: Risk of Electrical Shock



Ensure that the rated voltage and frequency of the luminaire are compatible with the electrical supply. Disconnect the mains power supply before installing, servicing or maintaining the luminaire.

Hot plug-in is not an