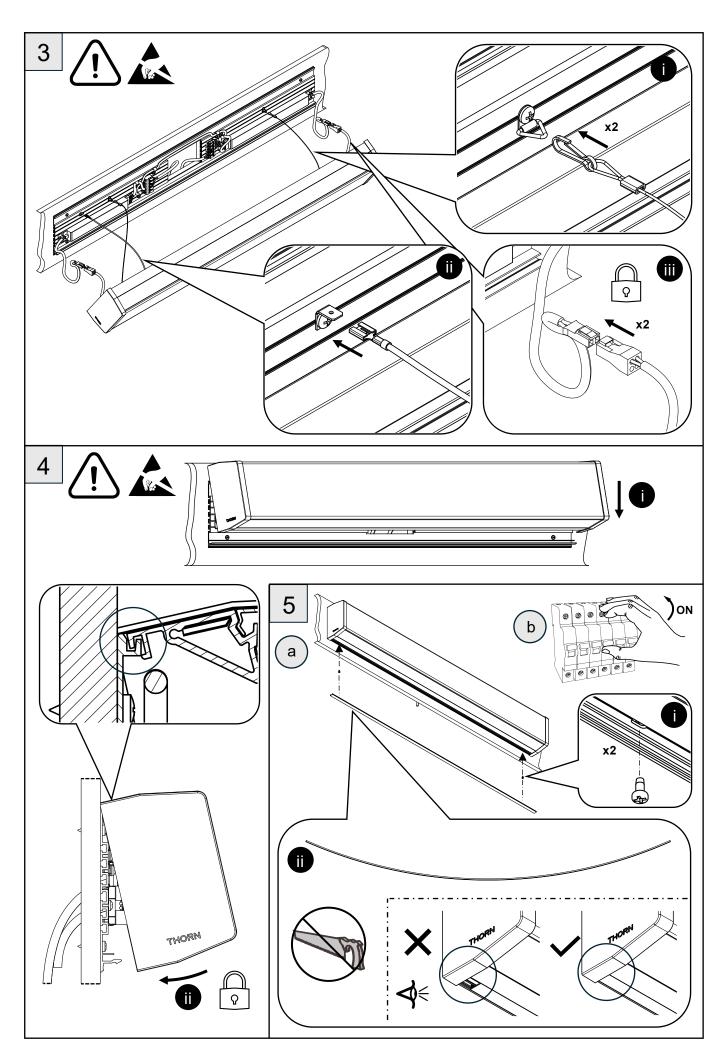

Ensure that the rated voltage and frequency of the luminaire are compatible with the electrical supply. Disconnect the mains power supply before installing, servicing or maintaining the luminaire.

Hot plug-in is not an option! The luminaire must be disconnected from the mains when being worked on, or risk damage to the LED.

The manufacturer shall not be liable for any damage resulting from inappropriate modifications to the luminaire or faulty installation!

## Non User-Replaceable Light Source:



The light source contained in this luminaire shall only be replaced by the manufacturer, his service agent or a similarly qualified personnel.

### **Changes to Specifications:**

The right is reserved to change the design and/or specifications without prior notice or public announcement