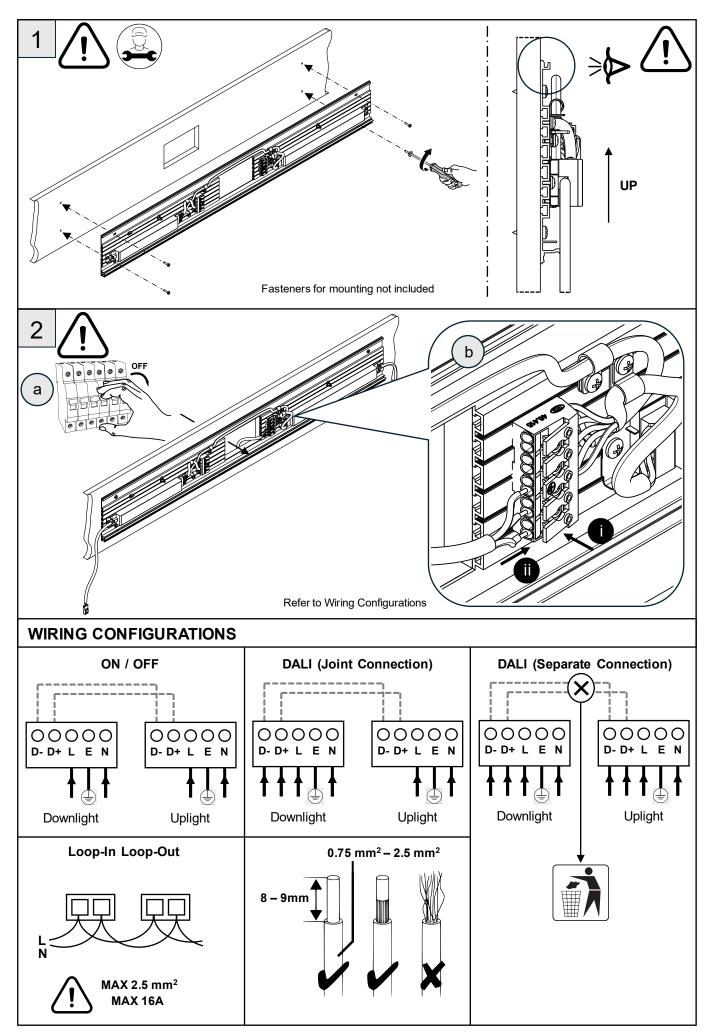

Ensure that the rated voltage and frequency of the luminaire are compatible with the electrical supply. Disconnect the mains power supply before installing, servicing or maintaining the luminaire.

Hot plug-in is not an option! The luminaire must be disconnected from the mains when being worked on, or risk damage to the LED.

The manufacturer shall not be liable for any damage resulting from inappropriate modifications to the luminaire or faulty installation!

## Non User-Replaceable Light Source:



The light source contained in this luminaire shall only be replaced by the manufacturer, his service agent or a similarly qualified personnel.

### **Changes to Specifications:**

The right is reserved to change the design and/or specifications without prior notice or public announcement