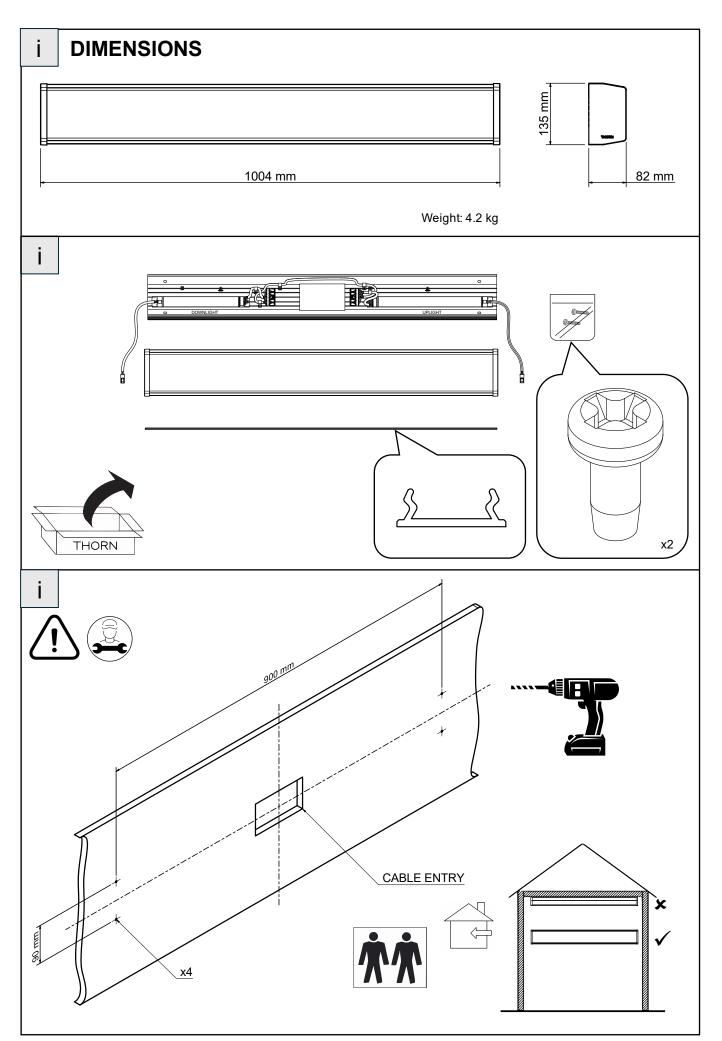

Ensure that the rated voltage and frequency of the luminaire are compatible with the electrical supply. Disconnect the mains power supply before installing, servicing or maintaining the luminaire.

Hot plug-in is not an option! The luminaire must be disconnected from the mains when being worked on, or risk damage to the LED.

The manufacturer shall not be liable for any damage resulting from inappropriate modifications to the luminaire or faulty installation!

## Non User-Replaceable Light Source:



The light source contained in this luminaire shall only be replaced by the manufacturer, his service agent or a similarly qualified personnel.

### **Changes to Specifications:**

The right is reserved to change the design and/or specifications without prior notice or public announcement