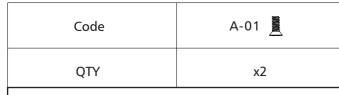

## Suspended mount

| Code | A-01 🗍 | A-02 | A-03 🧵 |
|------|--------|------|--------|
| QTY  | x2     | x2   | x2     |