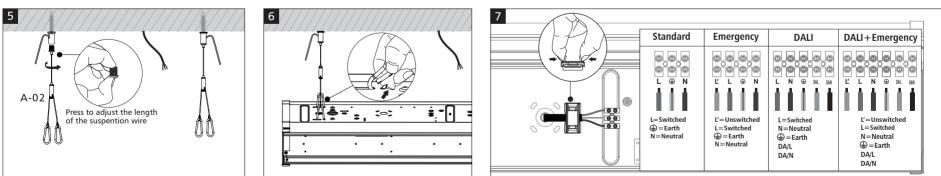

### **Installation Procedure**

WARNING

1.Switch off before installation.

2.Switch on only after complete installation and examination of the circuit.3.Professional electrician for installation and maintenance only.