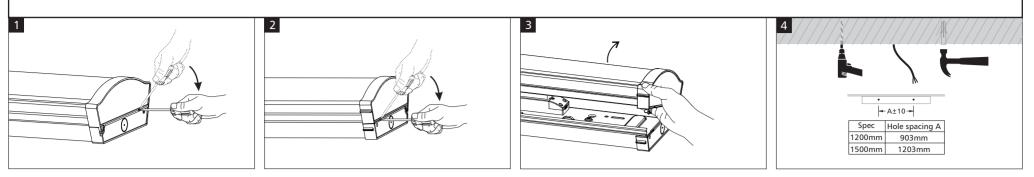

### **Installation Procedure**

WARNING

1.Switch off before installation.

2.Switch on only after complete installation and examination of the circuit.3.Professional electrician for installation and maintenance only.

## Surface mount