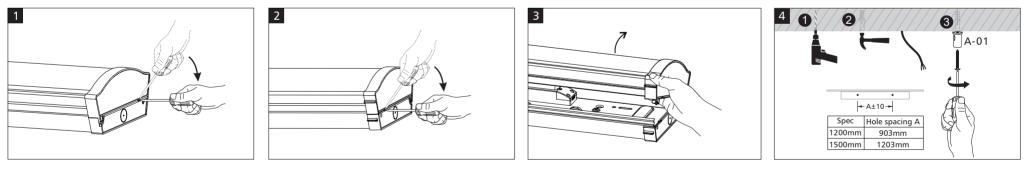

## Suspended mount

| Code | A-01 🗍 | A-02 | A-03 🧵 |
|------|--------|------|--------|
| QTY  | x2     | x2   | x2     |