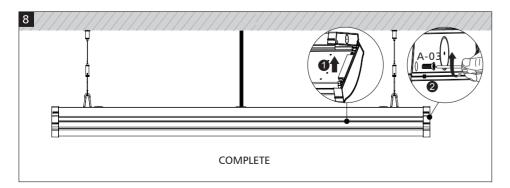

## Suspended mount

| Code | A-01 🗍 | A-02 | A-03 🧵 |
|------|--------|------|--------|
| QTY  | x2     | x2   | x2     |