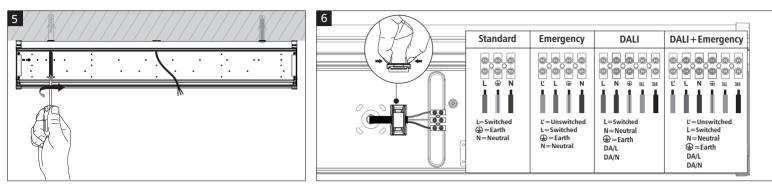

### **Installation Procedure**

WARNING

1.Switch off before installation.

2.Switch on only after complete installation and examination of the circuit.3.Professional electrician for installation and maintenance only.